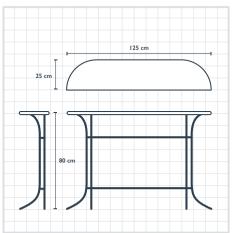

#### Description Dimensions Console with Flat Feet (pictured) 120 × 25 × 80cm £225.00 +VAT

Please choose your leg colour from this selection of Farrow & Ball favourites.

Plummett

Dead Salmon

Hague Blue

Railings