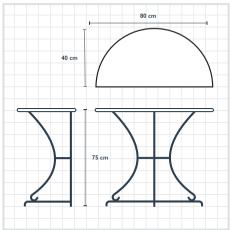

Our beautiful half moon table, with attractive flat bar legs and a handmade zinc top.

### Leg colours:

Please specify your colour choice when ordering. Colours can look slightly different in real life, due to the printing process.

### Description Dimensions

 $80 \times 40 \times 75$ cm £185.00 +VAT Half Moon with Barley Twist legs (pictured)

Please choose your leg colour from this selection of Farrow & Ball favourites.

Plummett

Railings