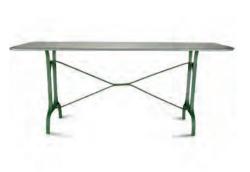

### Dimensions Description $120 \times 60 \times 75$ cm £345.00 +VAT Rectangle Table with Flat Legs (pictured)

Please choose your leg colour from this selection of Farrow & Ball favourites.

zincbespoke.co.uk