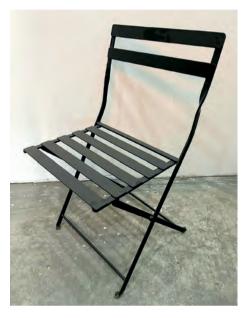

Our beautiful Mayfair chair, with attractive flat bar legs - the perfect companion for your table.

# DescriptionDimensionsMayfair Chair with Flat Feet (pictured) $00 \times 00 \times 00 \text{cm}$ £165.00 +VAT

Please choose your leg colour from this selection of Farrow & Ball favourites.

Blue Raili

from £295 00 Retchworth