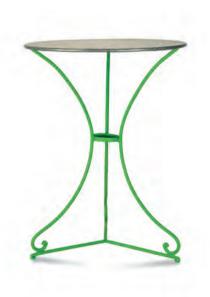

Plummett

Dead Salmon

Railings

from £195.00 Headley

Trade prices are available so please contact us to discuss this. The cost of the table does not include delivery. Delivery prices vary dependent on your location and discounts are available for bulk orders so please enquire.

Our beautiful round table, with three round bar legs which are scrolled, and a handmade zinc top.