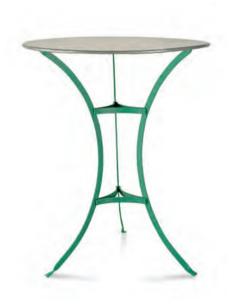

Plummett

Dead Salmon

Railings

from £195.00 Headley

Trade prices are available so please contact us to discuss this. The cost of the table does not include delivery. Delivery prices vary dependent on your location and discounts are available for bulk orders so please enquire.

Our beautiful round table, with three round bar legs which are scrolled, and a handmade zinc top.

Our beautiful round table, with three flat bar Barley Twist (55cm) legs and a handmade zinc top.