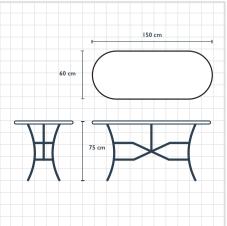

#### Dimensions Description $150 \times 60 \times 75$ cm £375.00 +VAT Oval Table with Bar Feet (pictured)

Please choose your leg colour from this selection of Farrow & Ball favourites.

Railings

Mayfair from £165.00