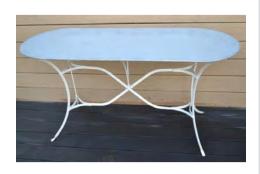

Our beautiful oval table, with attractive flat bar legs and a handmade zinc top.

#### Dimensions Description $150 \times 60 \times 75$ cm £375.00 +VAT Oval Table with Bar Feet (pictured)

Please choose your leg colour from this selection of Farrow & Ball favourites.

Railings

Mayfair from £165.00