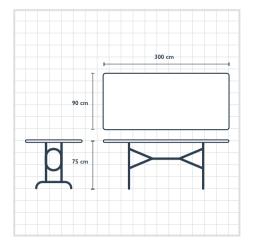

Our beautiful rectangular table, with attractive flat bar legs and a handmade zinc top.

### Leg colours:

Please specify your colour choice when ordering. Colours can look slightly different in real life, due to the printing process.

| Description                               | Dimensions                   |               |
|-------------------------------------------|------------------------------|---------------|
| Rectangle Table with Flat Legs (pictured) | $300 \times 90 \times 75$ cm | £2495.00 +VAT |

Please choose your leg colour from this selection of Farrow & Ball favourites.

from £185.00 Peaslake

Trade prices are available so please contact us to discuss this. The cost of the table does not include delivery. Delivery prices vary dependent on your location and discounts are available for bulk orders so please enquire.