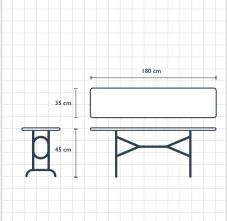

## Description Dimensions

| Betchworth Bench with Bar Feet (pictured) | 180 × 35 × 45cm | £295.00 +VAT |
|-------------------------------------------|-----------------|--------------|
| Betchworth Bench with Bar Feet            | 200 × 35 × 45cm | £355.00 +VAT |