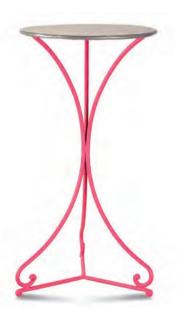

Our beautiful bedside table, with attractive Barley Twist legs and a handmade zinc top.

### Description Dimensions Bedside Table with Barley Twist Feet $40 \times 40 \times 75$ cm £135.00 +VAT

Please choose your leg colour from this selection of Farrow & Ball favourites.

Dead Salmon

Railings