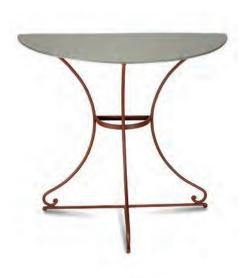

Please choose your leg colour from this selection of Farrow & Ball favourites.

from £185.00 Peaslake

Trade prices are available so please contact us to discuss this. The cost of the table does not include delivery. Delivery prices vary dependent on your location and discounts are available for bulk orders so please enquire.

Our beautiful half moon table, with attractive flat bar legs and a handmade zinc top.

### Description Dimensions

 $80 \times 40 \times 75$ cm £185.00 +VAT Half Moon with Barley Twist legs (pictured)

Please choose your leg colour from this selection of Farrow & Ball favourites.

Plummett

Railings