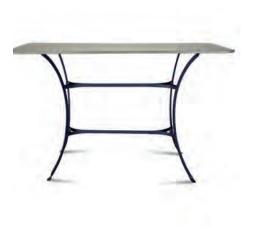

Our beautiful rectangular table, with 4 attractive flat bar Barley Twist legs and a handmade zinc top.

### Dimensions Description $120 \times 60 \times 75$ cm £345.00 +VAT Rectangle Table with Flat Legs (pictured)

Please choose your leg colour from this selection of Farrow & Ball favourites.

zincbespoke.co.uk