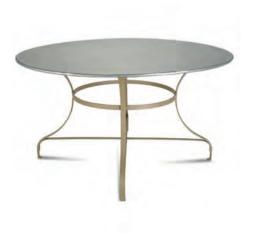

Our beautiful round table, with 4 attractive flat bar legs and a handmade zinc top.

### Dimensions

| Round Table with Flat Feet            | 90 x 75cm  | £315.00 +VAT |
|---------------------------------------|------------|--------------|
| Round Table with Flat Feet            | 100 × 75cm | £395.00 +VAT |
| Round Table with Flat Feet (pictured) | 135 x 75cm | £595.00 +VAT |