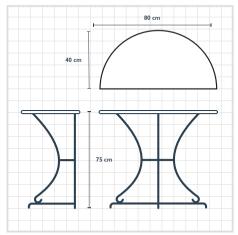

Our beautiful half moon table, with attractive flat bar legs and a handmade zinc top.

### Description Dimensions

 $80 \times 40 \times 75$ cm £185.00 +VAT Half Moon with Barley Twist legs (pictured)

Please choose your leg colour from this selection of Farrow & Ball favourites.

Plummett

Railings