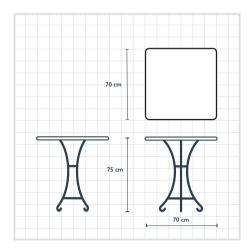

#### Dimensions Description Square Flat with Flat Scrolled Legs $55 \times 55 \times 75$ cm £195.00 +VAT Square Flat with Flat Scrolled Legs $60 \times 60 \times 75$ cm £225.00 +VAT $70 \times 70 \times 75$ cm Square Flat with Flat Scrolled Legs (pictured) £255.00 +VAT