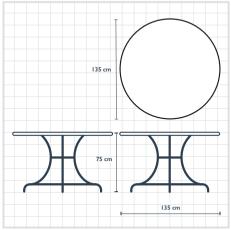

Our beautiful round table, with 4 attractive flat bar legs and a handmade zinc top.

### Dimensions

| Round Table with Flat Feet            | 90 x 75cm  | £315.00 +VAT |
|---------------------------------------|------------|--------------|
| Round Table with Flat Feet            | 100 × 75cm | £395.00 +VAT |
| Round Table with Flat Feet (pictured) | 135 x 75cm | £595.00 +VAT |