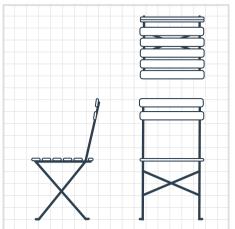

Our beautiful Mayfair chair, with attractive flat bar legs - the perfect companion for your table.

# DescriptionDimensionsMayfair Chair with Flat Feet (pictured) $00 \times 00 \times 00 \text{cm}$ £165.00 +VAT

Please choose your leg colour from this selection of Farrow & Ball favourites.

Blue Raili

from £295 00 Retchworth