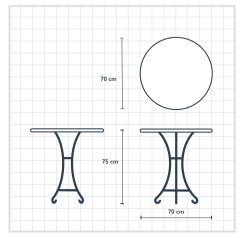

Our beautiful round table, with three round bar legs which are scrolled, and a handmade zinc top.

### Dimensions

| Round Table with Scroll Feet (pictured) | 55 x 75cm | £195.00 +VAT |
|-----------------------------------------|-----------|--------------|
| Round Table with Scroll Feet            | 60 × 75cm | £225.00 +VAT |