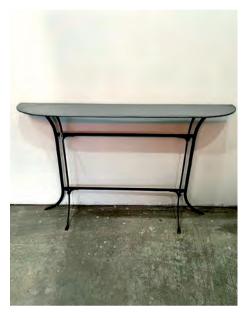

Our beautiful console table, with attractive flat bar legs and a handmade zinc top.

#### Description Dimensions Console with Flat Feet (pictured) 120 × 25 × 80cm £225.00 +VAT

Please choose your leg colour from this selection of Farrow & Ball favourites.

Plummett

Dead Salmon

Hague Blue

Railings