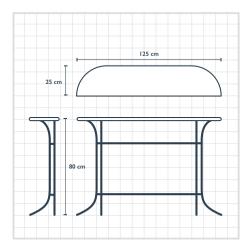

### Dimensions Description $120 \times 60 \times 75$ cm £345.00 +VAT Rectangle Table with Flat Legs (pictured)

Please choose your leg colour from this selection of Farrow & Ball favourites.

zincbespoke.co.uk