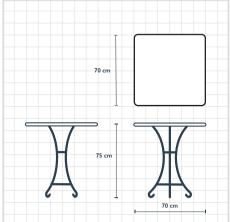

#### Dimensions Description Square Flat with Flat Scrolled Legs $55 \times 55 \times 75$ cm £195.00 +VAT Square Flat with Flat Scrolled Legs $60 \times 60 \times 75$ cm £225.00 +VAT $70 \times 70 \times 75$ cm Square Flat with Flat Scrolled Legs (pictured) £255.00 +VAT