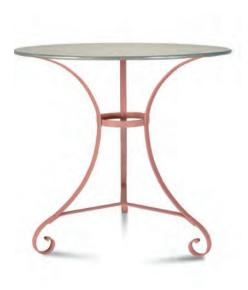

Our beautiful round table, with 4 attractive flat bar legs and a handmade zinc top.

### Dimensions

| Round Table with Flat Feet            | 90 x 75cm  | £315.00 +VAT |
|---------------------------------------|------------|--------------|
| Round Table with Flat Feet            | 100 × 75cm | £395.00 +VAT |
| Round Table with Flat Feet (pictured) | 135 x 75cm | £595.00 +VAT |

Please choose your leg colour from this selection of Farrow & Ball favourites.

Plummett

Railings

from £195.00 Rusper

Trade prices are available so please contact us to discuss this. The cost of the table does not include delivery. Delivery prices vary dependent on your location and discounts are available for bulk orders so please enquire.