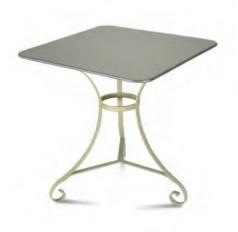

Our beautiful square table, with attractive flat bar scrolled legs and a handmade zinc top.

#### Dimensions Description Square Flat with Flat Scrolled Legs $55 \times 55 \times 75$ cm £195.00 +VAT Square Flat with Flat Scrolled Legs $60 \times 60 \times 75$ cm £225.00 +VAT $70 \times 70 \times 75$ cm Square Flat with Flat Scrolled Legs (pictured) £255.00 +VAT