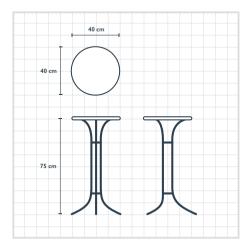

### Description Dimensions Bedside Table with Barley Twist Feet $40 \times 40 \times 75$ cm £135.00 +VAT

Please choose your leg colour from this selection of Farrow & Ball favourites.

Dead Salmon

Railings