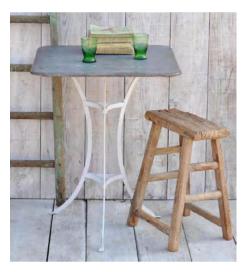

Our beautiful square table, with attractive round bar scrolled legs and a handmade zinc top.

# DescriptionDimensionsSquare Flat with Round Bar Legs $55 \times 55 \times 75$ cm£195.00 +VATSquare Flat with Round Bar Legs $60 \times 60 \times 75$ cm£225.00 +VATSquare Flat with Round Bar Legs (pictured) $70 \times 70 \times 75$ cm£255.00 +VAT

Please choose your leg colour from this selection of Farrow & Ball favourites.

Newdigate from £195.00

Trade prices are available so please contact us to discuss this. The cost of the table does not include delivery. Delivery prices vary dependent on your location and discounts are available for bulk orders so please enquire.