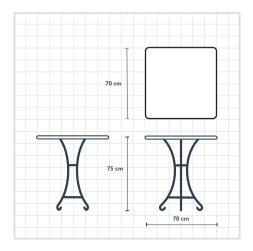

Our beautiful square table, with attractive flat bar scrolled legs and a handmade zinc top.

#### Dimensions Description Square Flat with Flat Scrolled Legs $55 \times 55 \times 75$ cm £195.00 +VAT Square Flat with Flat Scrolled Legs $60 \times 60 \times 75$ cm £225.00 +VAT $70 \times 70 \times 75$ cm Square Flat with Flat Scrolled Legs (pictured) £255.00 +VAT