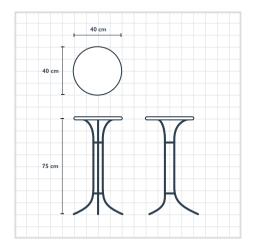

### Description Dimensions Bedside Table with Barley Twist Feet $40 \times 40 \times 75$ cm £135.00 +VAT

Please choose your leg colour from this selection of Farrow & Ball favourites.

Dead Salmon

Railings

### Description Dimensions Bedside Table with Round Bar Feet $40 \times 40 \times 75$ cm £135.00 +VAT

Please choose your leg colour from this selection of Farrow & Ball favourites.

Plummett

Railings

Charlwood from £195.00