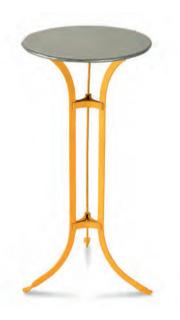

Our beautiful Mayfair chair, with attractive flat bar legs - the perfect companion for your table.

### Leg colours:

Please specify your colour choice when ordering. Colours can look slightly different in real life, due to the printing process.

# DescriptionDimensionsMayfair Chair with Flat Feet (pictured) $00 \times 00 \times 00 \text{cm}$ £165.00 +VAT

Please choose your leg colour from this selection of Farrow & Ball favourites.

Blue Raili

from £295 00 Retchworth