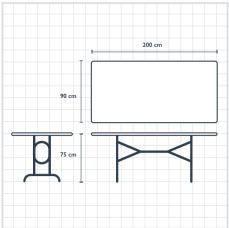

Our beautiful rectangular table, with attractive flat bar legs and a handmade zinc top.

### Leg colours:

Please specify your colour choice when ordering. Colours can look slightly different in real life, due to the printing process.

# DescriptionDimensionsRectangle Table with Flat Legs $180 \times 70 \times 75 \text{cm}$ £495.00 + VATRectangle Table with Flat Legs (pictured) $200 \times 80 \times 75 \text{cm}$ £695.00 + VATRectangle Table with Flat Legs (pictured) $200 \times 90 \times 75 \text{cm}$ £995.00 + VAT

Please choose your leg colour from this selection of Farrow & Ball favourites.

Plummett

Hague Blue

Railings

11

Capel from £2495.00

Trade prices are available so please contact us to discuss this. The cost of the table does not include delivery. Delivery prices vary dependent on your location and discounts are available for bulk orders so please enquire.