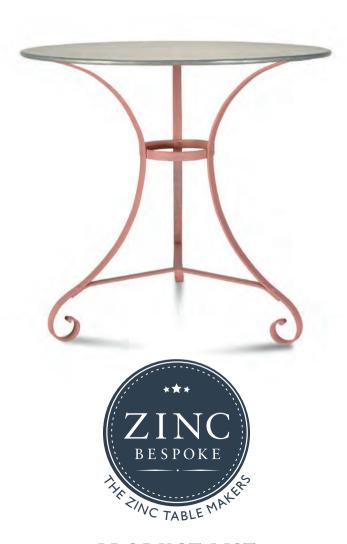

Plummett

Dead Salmon

Railings

from £195.00 Headley

Trade prices are available so please contact us to discuss this. The cost of the table does not include delivery. Delivery prices vary dependent on your location and discounts are available for bulk orders so please enquire.

Our beautiful round table, with three round bar legs which are scrolled, and a handmade zinc top.

### Leg colours:

Please specify your colour choice when ordering. Colours can look slightly different in real life, due to the printing process.

### Description

### Dimensions

| Round Table with Scroll Feet (pictured) | 55 x 75cm | £195.00 +VAT |
|-----------------------------------------|-----------|--------------|
| Round Table with Scroll Feet            | 60 × 75cm | £225.00 +VAT |

Please choose your leg colour from this selection of Farrow & Ball favourites.

Plummett

from £195.00 Box Hill

Trade prices are available so please contact us to discuss this. The cost of the table does not include delivery. Delivery prices vary dependent on your location and discounts are available for bulk orders so please enquire.