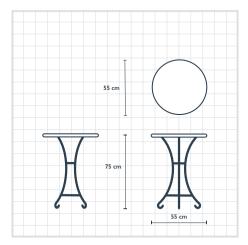

### Dimensions

| 55 × 75cm | £195.00 +VAT |
|-----------|--------------|
| 60 × 75cm | £225.00 +VAT |
| 70 × 75cm | £255.00 +VAT |

Please choose your leg colour from this selection of Farrow & Ball favourites.

### Dimensions

| Round Table with Scroll Feet (pictured) | 55 x 75cm | £195.00 +VAT |
|-----------------------------------------|-----------|--------------|
| Round Table with Scroll Feet            | 60 × 75cm | £225.00 +VAT |

### Dimensions

| 55 x 75cm | £195.00 +VAT |
|-----------|--------------|
| 60 × 75cm | £225.00 +VAT |
| 70 × 75cm | £255.00 +VAT |

Please choose your leg colour from this selection of Farrow & Ball favourites.