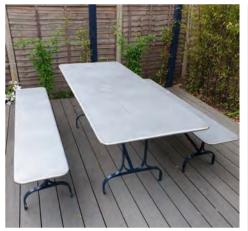

# DescriptionDimensionsRectangle Table with Flat Legs $180 \times 70 \times 75 \text{cm}$ £495.00 + VATRectangle Table with Flat Legs (pictured) $200 \times 80 \times 75 \text{cm}$ £695.00 + VATRectangle Table with Flat Legs (pictured) $200 \times 90 \times 75 \text{cm}$ £995.00 + VAT

Please choose your leg colour from this selection of Farrow & Ball favourites.

Plummett

Hague Blue

Railings

11

Capel from £2495.00

Trade prices are available so please contact us to discuss this. The cost of the table does not include delivery. Delivery prices vary dependent on your location and discounts are available for bulk orders so please enquire.