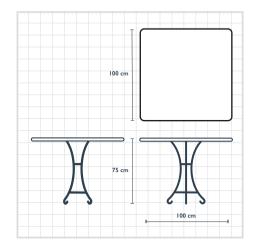

### Dimensions Description

| Square Table with Flat Feet            | 90 × 75cm  | £365.00 +VAT |
|----------------------------------------|------------|--------------|
| Square Table with Flat Feet (pictured) | 100 x 75cm | £495.00 +VAT |
| Square Table with Flat Feet            | 135 × 75cm | £695.00 +VAT |