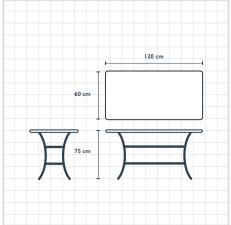

### Dimensions Description $120 \times 60 \times 75$ cm £345.00 +VAT Rectangle Table with Flat Legs (pictured)

Please choose your leg colour from this selection of Farrow & Ball favourites.

zincbespoke.co.uk