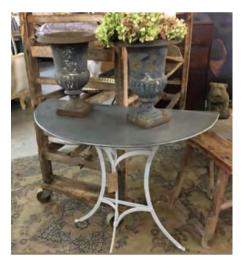

Our beautiful half moon table, with attractive flat bar legs and a handmade zinc top.

### Description Dimensions

 $80 \times 40 \times 75$ cm £185.00 +VAT Half Moon with Barley Twist legs (pictured)

Please choose your leg colour from this selection of Farrow & Ball favourites.

Plummett

Railings